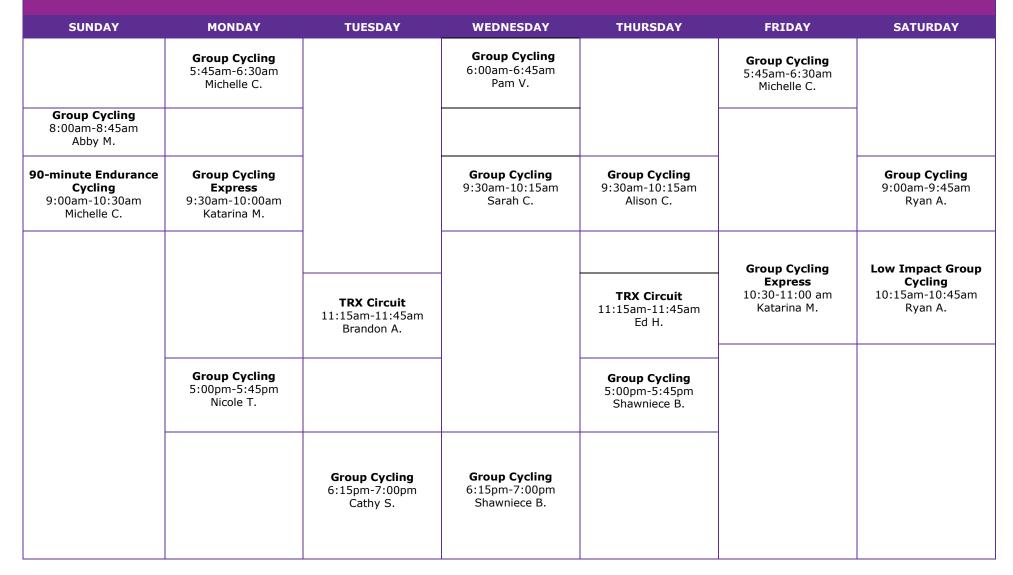

#### INDEPENDENT HEALTH FAMILY YMCA CYCLE ROOM/TRX CIRCUIT SCHEDULE

EFFECTIVE JAN 29, 2023 - FEB 26, 2023

# All TRX Circuit classes are located on the right side of the Wellness Floor.

Schedule subject to change. For more information, please visit YMCABN.org or call the Independent Health Branch at (716) 276-8300.