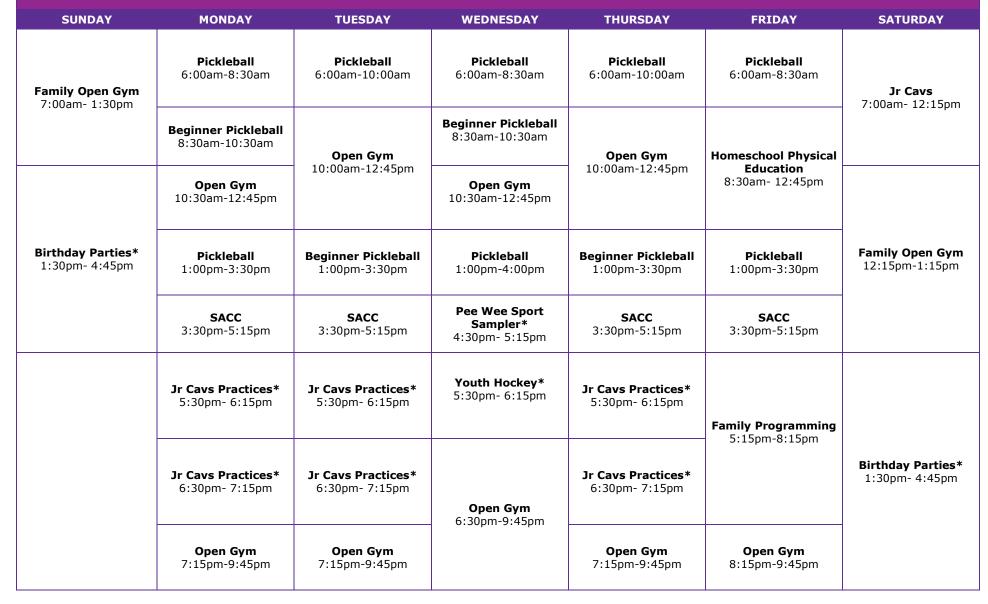

# INDEPENDENT HEALTH FAMILY YMCA **SOUTH GYM SCHEDULE**

EFFECTIVE JAN 29, 2023 - FEB 26, 2023

\*= Requires registration.